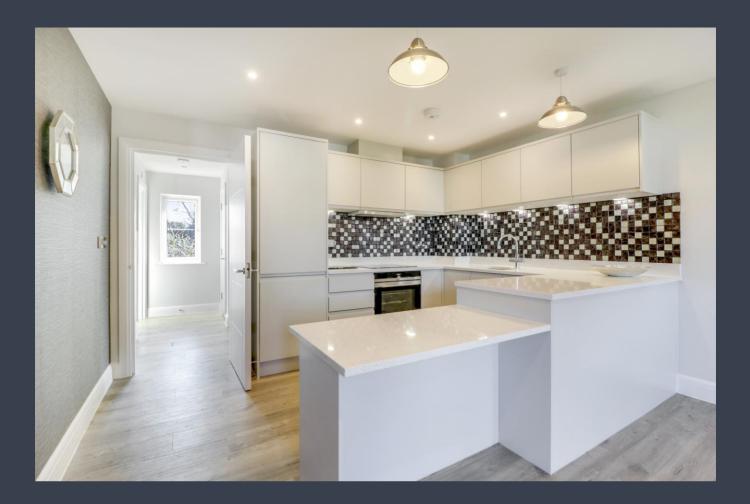

#### **FEATURES**

First Floor Security entry system Siemens appliances Instant hot water tap Underfloor heating 'A' rated condenser boiler Amtico spacia flooring and luxury carpets Security alarm Double glazing

#### ACCOMMODATION

Impressive open plan sitting room Contemporary modern fitted kitchen Bedroom with fitted wardrobes Bathroom with Minoli Italian tiles

LOCAL AUTHORITY Surrey Heath

EPC RATING B